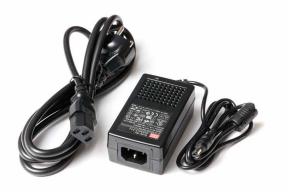

## CONFIG CABLE

A cable which you need to connect the Modu-tool to a controller. Also delivered with the Modu-tool. €69

MDDU-TDDL CHARGER Power supply for the Modu-tool. Also delivered with the Modu-tool. €49