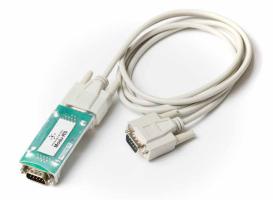

#### MODU-RS

A cable which you need when you want to connect the Modu-tool to a Thyssen MCI. Also delivered with the Modu-tool. €99