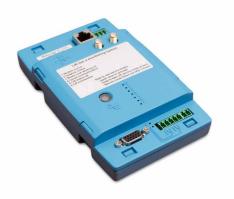

# MODUSYSTEM 476 PRICE LIST

Achterdijk 151 4765 RE Zevenbergschen Hoek The Netherlands Version 9102.04.02

MODU-PROG

A device to open a locked Kone LCE menu. Suitable for firmware 6.6 or lower. €400

MDDU-LCE 3.D Prevents a Kone LCE menu from locking again. For 28 pins. €99