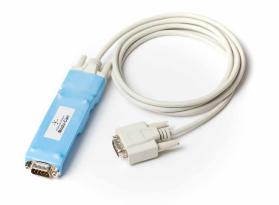

## MODU-CAN

A cable which you need when you want to connect the Modu-tool to an Arca 2 controller. Also delivered with the Modu-tool. €99