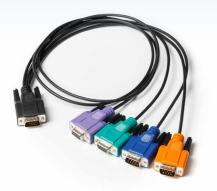

# MODUSYSTEM PRICE LIST

Achterdijk 151 4765 RE Zevenbergschen Hoek The Netherlands Version 9102.04.02

GREEN CONFIG CABLE This is the green cable from the config cable, only then separated and 4 times longer. Designed for more user comfort. Optional for the Modu-tool. €59 incl. shipping costs