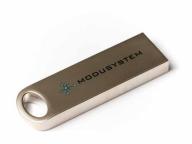

MODUSYSTEM USB

A small usb with 512MB designed for putting updates on the Modu-tool. Contains manuals and instruction videos about the Modu-tool too. Also delivered with the Modu-tool. €5