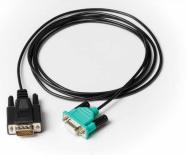

# MODUSYSTEM PRICE LIST

Achterdijk 151 4765 RE Zevenbergschen Hoek The Netherlands Version 9102.04.02

GREEN CONFIG CABLE This is the green cable from the config cable, only then separated and 4 times longer. Designed for more user comfort. Optional for the Modu-tool. €59 incl. shipping costs