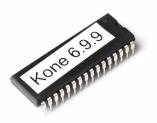

MDDU-LCE 2 Prevents a Kone LCE menu from locking again. For 32 pins. €99

EPROM WITH SOFTWARE 6.9.9 To upgrade 6.7.18 of Kone LCE. €159\*

28 OR 32 PINS NVRAM A 28 or 32 pins memory for Kone LCE controllers. Also delivered with the Modu-prog. €79\*\*