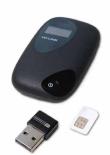

### MODU-CONNECT

This is an add-on for the Modu-tool. When a service engineer has difficulties solving a problem, the Modu-connect is an easy way to provide remote assistance. That means an expert no longer needs to be at the site to assist the service engineer but can provide help from anywhere. €279