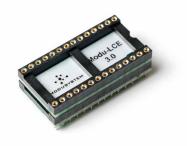

# MODUSYSTEM 476 PRICE LIST

Achterdijk 151 4765 RE Zevenbergschen Hoek The Netherlands Version 9102.04.02

MODU-PROG

A device to open a locked Kone LCE menu. Suitable for firmware 6.6 or lower. €400

MDDU-LCE 3.D Prevents a Kone LCE menu from locking again. For 28 pins. €99