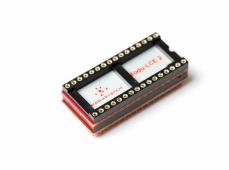

# MODUSYSTEM 476 PRICE LIST

Achterdijk 151 4765 RE Zevenbergschen Hoek The Netherlands Version 9102.04.02

MODU-PROG

A device to open a locked Kone LCE menu. Suitable for firmware 6.6 or lower. €400

MDDU-LCE 3.D Prevents a Kone LCE menu from locking again. For 28 pins. €99