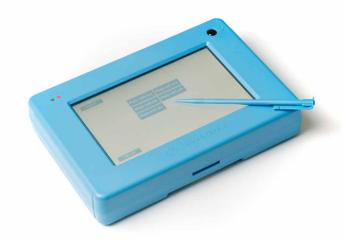

# MODUSYSTEM PRICE LIST\*

Achterdijk 151 4765 RE Zevenbergschen Hoek The Netherlands Version 9102.04.02

A hand terminal which enables you to read out log files, change and download parameters and check I/O-status of multiple elevator brands. Supports Orona, Otis, Kone, Thyssen and Sch. You will also be able to read out Thyssen MCI and unlock the menu from Sch. Includes the Modu-tool, config cable, Modu-can, Modu-rs, power supply and a Modusystem USB for updates. €2619